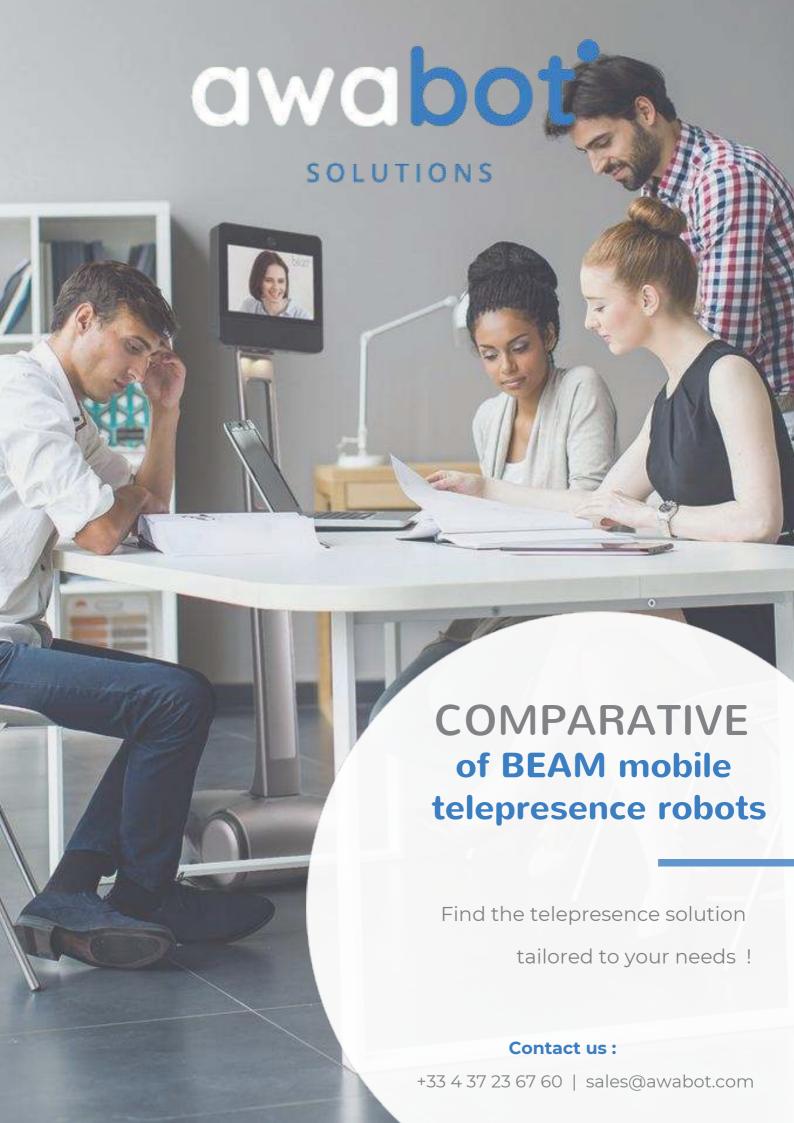

**BeamPro** 

| In which environments?                                                          | Offices - open space<br>& school      | Industrial spaces,<br>event spaces,<br>point of sales |
|---------------------------------------------------------------------------------|---------------------------------------|-------------------------------------------------------|
| Height & weight                                                                 | 134,4 cm & 22 kg                      | 158 cm & 50 kg                                        |
| Cameras                                                                         | 2 wide angle HDR<br>cameras / zoom X1 | 2 wide angle HDR<br>cameras / zoom X3                 |
| Screen size                                                                     | 10,1 inch LCD                         | 17 inch LCD                                           |
| Microphones                                                                     | 4                                     | 6                                                     |
| Speed                                                                           | 5 km/h                                | 5 km/h                                                |
| Battery life                                                                    | 8 hours                               | 8 hours                                               |
| Add/ remove BEAM and users                                                      |                                       |                                                       |
| Parking assistance technology for the charging terminal                         |                                       |                                                       |
| Screen sharing                                                                  |                                       |                                                       |
| Roaming                                                                         |                                       |                                                       |
| Advanced Management :<br>linked with 365 Outlook,<br>group creation, API access |                                       |                                                       |
| Temporary access to external public                                             |                                       |                                                       |
| Time-slot management                                                            |                                       |                                                       |
| Addition of an external USB camera                                              |                                       | <b>Ø</b>                                              |
| Management of noisy environments                                                | <b>⊗</b>                              |                                                       |